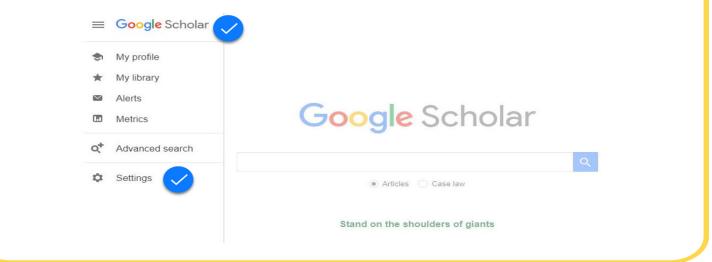

**Google Scholar** provides a simple way to broadly search for scholarly literature. Search across a wide variety of disciplines and sources: articles, theses, books, abstracts and court opinions.

**Open** the top left-hand side **hamburger menu** (three horizontal lines) to **select Settings** at the bottom of the resulting list.

| ≡ Google Scho                                                     | olar                                                                                                                                                                                                                                                                                                                                                                                                         |
|-------------------------------------------------------------------|--------------------------------------------------------------------------------------------------------------------------------------------------------------------------------------------------------------------------------------------------------------------------------------------------------------------------------------------------------------------------------------------------------------|
| Settings                                                          |                                                                                                                                                                                                                                                                                                                                                                                                              |
| Search results<br>Languages<br>Library links<br>Account<br>Button | Show library access links for (choose up to five libraries):          I       Q         e.g., Harvard       Online access to library subscriptions is usually restricted to patrons of that library. You may need to login with your library password, use a campus computer, or configure your browser to use a library proxy. Please visit your library's website or ask a local librarian for assistance. |
|                                                                   |                                                                                                                                                                                                                                                                                                                                                                                                              |