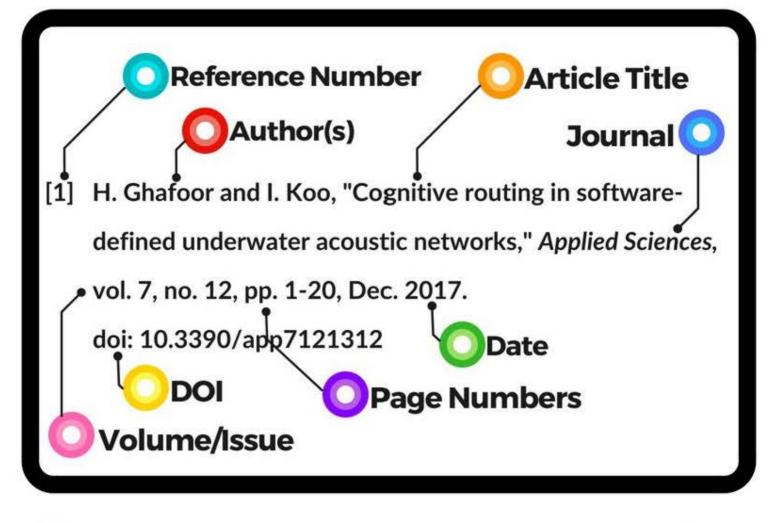

## **IEEE Citation Style**

JOURNAL ARTICLE

**Reference Number:** IEEE style uses a reference number for each citation in the reference list. Assign a reference number to the article and write it in square brackets.

Article Title: Write the title of the article, followed by a comma. Place quotation marks on both sides of the title with the comma inside.

**Journal:** Write the title of the journal in italics, followed by a comma. Capitalize the first letter of each word.

**Volume/Issue:** Write "vol." and the volume number, followed by a comma, and then "no." and the issue number, followed by a comma.

Page numbers: Write "pp." and the page range, followed by a comma.

**Date:** Write the abbreviated month and the year in which the journal was published, followed by a period.

**DOI:** Write "doi:" and then the Digital Object Identifier (DOI), excluding https://. Do not follow this with punctuation.